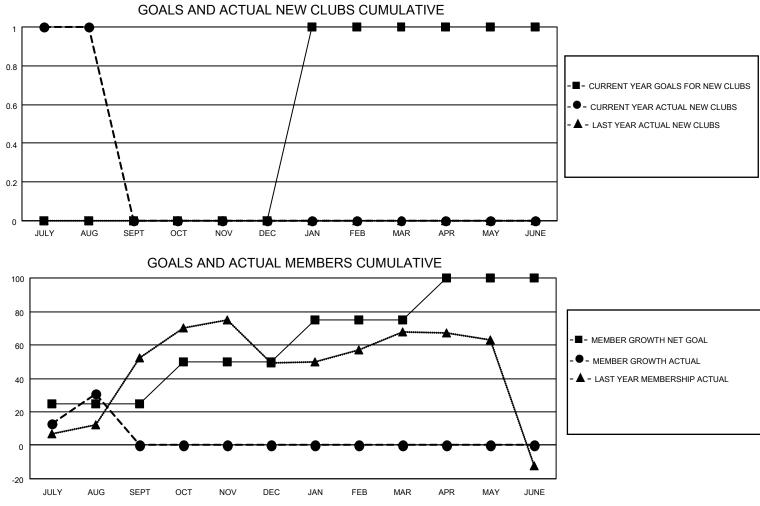

## LOCATION ILLINOIS

District 1 A

Results as of: 8/31/2023

| Clubs                 |               |           |               | Members               |                         |                         |                                                    |
|-----------------------|---------------|-----------|---------------|-----------------------|-------------------------|-------------------------|----------------------------------------------------|
| RESULTS FOR 2023-2024 |               |           |               | RESULTS FOR 2023-2024 |                         |                         |                                                    |
| QUARTER               | NEW CLUB GOAL | NEW CLUBS | DROPPED CLUBS | QUARTER MEI           | MBER GROWTH NET<br>GOAL | MEMBER GROWTH<br>ACTUAL | DROPPED<br>MEMBERS ACTUAL<br>(including transfers) |
| JULY/AUG/SEPT         | 0             | 1         | 0             | JULY/AUG/SEPT         | 25                      | 107                     | 67                                                 |
| OCT/NOV/DEC           | 0             | 0         | 0             | OCT/NOV/DEC           | 25                      | 0                       | 0                                                  |
| JAN/FEB/MAR           | 1             | 0         | 0             | JAN/FEB/MAR           | 25                      | 0                       | 0                                                  |
| APR/MAY/JUNE          | 0             | 0         | 0             | APR/MAY/JUNE          | 25                      | 0                       | 0                                                  |

| DROPPED CLUBS: 0 |    | 8 CLUBS OF 73 ADDED 1 OR<br>MORE NEW MEMBERS | GENDER DISTRIBUTION                 |                |  |
|------------------|----|----------------------------------------------|-------------------------------------|----------------|--|
|                  |    | MORE NEW MEMBERS                             | MALE                                | 1,008 (55.14%) |  |
|                  |    |                                              | FEMALE                              | 820 (44.86%)   |  |
| DROPPED MEMBERS  |    |                                              | NON BINARY                          | 0 (0.00%)      |  |
|                  |    |                                              | PREFER NOT TO ANSWER                | 0 (0.00%)      |  |
| DECEASED         | 4  |                                              |                                     |                |  |
| CLUB CANCELLED   | 0  | CLICK HERE FOR CUMULATIVE                    | TOTAL FAMILY UNIT MEMBERS           | 378            |  |
| OTHER            | 63 | MEMBERSHIP DATA                              |                                     |                |  |
| TOTAL            | 67 |                                              | FAMILY MEMBERS PAYING HALF DUES 204 |                |  |
|                  |    |                                              |                                     |                |  |